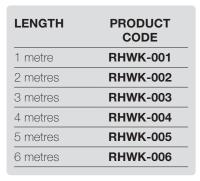

# **Tow-Pro Remote Head Wiring Kits** (RHWK-XXX)

The Remote Head Wiring Kits are a range of one to six metre cables

that connect the remote head to the main unit. These automotive-style connectors increase the flexibility of the Tow-Pro Elite installation.