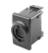

## **Tow-Pro Elite Mounting Kit (EBMK-001)**

The Tow-Pro Elite Mounting Kit simplifies installation of the Tow-Pro Elite main unit under the dash of a vehicle.

It is designed to be fastened to the main unit with two M4 bolts at right angles, in-line or diagonally across the main unit.

It also features an M6 slot and nut/bolt allowing connection to the vehicle on a suitable M6 stud or M6 hole.

| DESCRIPTION                | PRODUCT<br>CODE |
|----------------------------|-----------------|
| Tow-Pro Elite Mounting Kit | EBMK-001        |