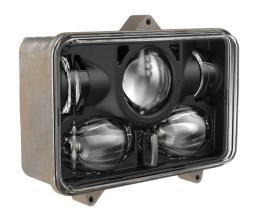

#### PRODUCT INFORMATION

**Description** 12-24 ECE LED LHT High & Low Beam

Headlight with FP & 3 Point Mount

 Height
 129.79 mm / 5.11 in

 Width
 168.66 mm / 6.64 in

 Depth
 87.38 mm / 3.44 in

ShapeRectangularOuter Lens MaterialPolycarbonate

Outer Lens ColorClearHousing MaterialAluminumHousing ColorBlackBezel ColorBlack

Mounting Type3 Point MountConnector or Wiring12" Flying LeadsProduct Weight2.50 lbs / 1.13 kgsShipping Weight2.84 lbs / 1.29 kgs