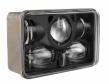

#### PRODUCT INFORMATION

**Description** 12-24 ECE LED LHT High & Low Beam

Headlight with FP & 3 Point Mount

 Height
 129.79 mm / 5.11 in

 Width
 168.66 mm / 6.64 in

 Depth
 87.38 mm / 3.44 in

ShapeRectangularOuter Lens MaterialPolycarbonate

Outer Lens ColorClearHousing MaterialAluminumHousing ColorBlackBezel ColorBlack

Mounting Type3 Point MountConnector or Wiring12" Flying LeadsProduct Weight2.50 lbs / 1.13 kgsShipping Weight2.84 lbs / 1.29 kgs