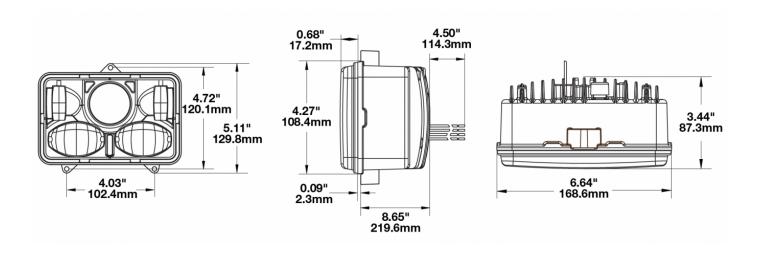

# **PRODUCT DIMENSIONS**

#### PRODUCT INFORMATION

**Description** 12-24 ECE LED LHT High & Low Beam

Headlight with FP & 3 Point Mount

 Height
 129.79 mm / 5.11 in

 Width
 168.66 mm / 6.64 in

 Depth
 87.38 mm / 3.44 in

ShapeRectangularOuter Lens MaterialPolycarbonate

Outer Lens ColorClearHousing MaterialAluminumHousing ColorBlackBezel ColorBlack

Mounting Type3 Point MountConnector or Wiring12" Flying LeadsProduct Weight2.50 lbs / 1.13 kgsShipping Weight2.84 lbs / 1.29 kgs