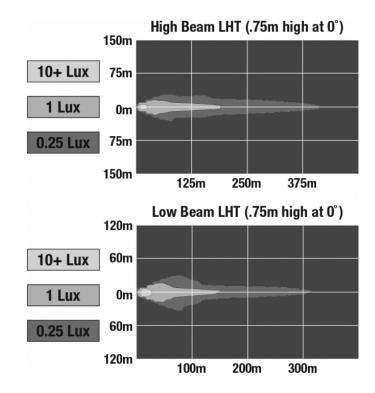

### PHOTOMETRIC SPECIFICATIONS

Raw Lumen Output 2,100 (High Beam); 1,850 (Low

Beam)

**Effective Lumen** 

Output

**Beam Pattern(s)** Forward Lighting - High Beam

(DOT/ECE)

Forward Lighting - Low Beam (ECE

755 (High Beam); 645 (Low Beam)

Left Hand)

Signalization - Front Position