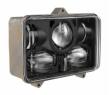

#### PRODUCT INFORMATION

**Description** 12-24 ECE LED LHT High & Low Beam

Headlight with FP & 3 Point Mount

 Height
 129.79 mm / 5.11 in

 Width
 168.66 mm / 6.64 in

 Depth
 87.38 mm / 3.44 in

ShapeRectangularOuter Lens MaterialPolycarbonate

Outer Lens ColorClearHousing MaterialAluminumHousing ColorBlackBezel ColorBlack

Mounting Type3 Point MountConnector or Wiring12" Flying LeadsProduct Weight2.50 lbs / 1.13 kgsShipping Weight2.84 lbs / 1.29 kgs