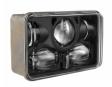

#### PRODUCT INFORMATION

**Description** 12-24 ECE LED LHT High & Low Beam

Headlight with FP & 3 Point Mount

 Height
 129.79 mm / 5.11 in

 Width
 168.66 mm / 6.64 in

 Depth
 87.38 mm / 3.44 in

ShapeRectangularOuter Lens MaterialPolycarbonate

Outer Lens ColorClearHousing MaterialAluminumHousing ColorBlackBezel ColorBlack

Mounting Type3 Point MountConnector or Wiring12" Flying LeadsProduct Weight2.50 lbs / 1.13 kgsShipping Weight2.84 lbs / 1.29 kgs