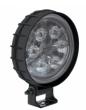

### LED Heated and Non Heated Work Lights - Model 670 XD PRODUCT INFORMATION

| Description                      | 12-24V LED Work Light with Flood Beam<br>Pattern           |
|----------------------------------|------------------------------------------------------------|
| Height                           | 162.31 mm / 6.39 in                                        |
| Width                            | 123.95 mm / 4.88 in                                        |
| Depth                            | 52.58 mm / 2.07 in                                         |
| Shape                            | Round                                                      |
| Outer Lens Material              | Polycarbonate                                              |
| Outer Lens Color                 | Clear                                                      |
| Housing Material                 | Polycarbonate                                              |
| Housing Color                    | Black                                                      |
| Mounting Hardware Description    | (x1) M8-1.25 x 20mm Mounting Bolt                          |
| Mounting Type                    | Universal Pedestal Mount                                   |
| Minimum Operating<br>Temperature | -40 °C / -40 °F                                            |
| Maximum Operating<br>Temperature | 65 °C / 149 °F                                             |
| Connector or Wiring              | Integrated 2-Pin Deutsch Weather-Proof<br>Socket (DT04-2P) |
| Mating Connector                 | 2-Pin Deutsch Weather-Proof Plug<br>(DT06-2S)              |
| Product Weight                   | 1.52 lbs / 0.69 kgs                                        |
| Shipping Weight                  | 3.00 lbs / 1.36 kgs                                        |