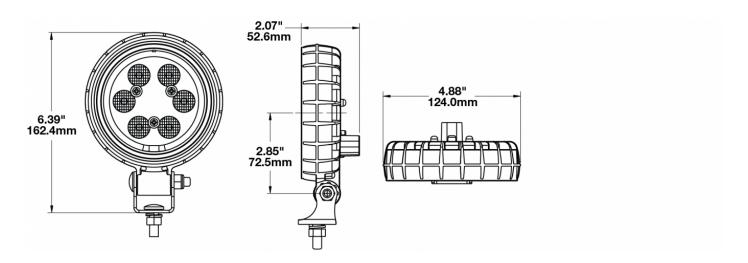

### LED Heated and Non Heated Work Lights - Model 670 XD PRODUCT INFORMATION

| Description                      | 12-24V LED Work Light with Flood Beam<br>Pattern           |
|----------------------------------|------------------------------------------------------------|
| Height                           | 162.31 mm / 6.39 in                                        |
| Width                            | 123.95 mm / 4.88 in                                        |
| Depth                            | 52.58 mm / 2.07 in                                         |
| Shape                            | Round                                                      |
| Outer Lens Material              | Polycarbonate                                              |
| Outer Lens Color                 | Clear                                                      |
| Housing Material                 | Polycarbonate                                              |
| Housing Color                    | Black                                                      |
| Mounting Hardware Description    | (x1) M8-1.25 x 20mm Mounting Bolt                          |
| Mounting Type                    | Universal Pedestal Mount                                   |
| Minimum Operating<br>Temperature | -40 °C / -40 °F                                            |
| Maximum Operating<br>Temperature | 65 °C / 149 °F                                             |
| Connector or Wiring              | Integrated 2-Pin Deutsch Weather-Proof<br>Socket (DT04-2P) |
| Mating Connector                 | 2-Pin Deutsch Weather-Proof Plug<br>(DT06-2S)              |
| Product Weight                   | 1.52 lbs / 0.69 kgs                                        |
| Shipping Weight                  | 3.00 lbs / 1.36 kgs                                        |