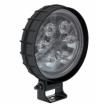

### LED Heated and Non Heated Work Lights - Model 670 XD PRODUCT INFORMATION

| Description                      | 12-24V LED Work Light with Flood Beam<br>Pattern           |
|----------------------------------|------------------------------------------------------------|
| Height                           | 162.31 mm / 6.39 in                                        |
| Width                            | 123.95 mm / 4.88 in                                        |
| Depth                            | 52.58 mm / 2.07 in                                         |
| Shape                            | Round                                                      |
| Outer Lens Material              | Polycarbonate                                              |
| Outer Lens Color                 | Clear                                                      |
| Housing Material                 | Polycarbonate                                              |
| Housing Color                    | Black                                                      |
| Mounting Hardware Description    | (x1) M8-1.25 x 20mm Mounting Bolt                          |
| Mounting Type                    | Universal Pedestal Mount                                   |
| Minimum Operating<br>Temperature | -40 °C / -40 °F                                            |
| Maximum Operating<br>Temperature | 65 °C / 149 °F                                             |
| Connector or Wiring              | Integrated 2-Pin Deutsch Weather-Proof<br>Socket (DT04-2P) |
| Mating Connector                 | 2-Pin Deutsch Weather-Proof Plug<br>(DT06-2S)              |
| Product Weight                   | 1.52 lbs / 0.69 kgs                                        |
| Shipping Weight                  | 3.00 lbs / 1.36 kgs                                        |