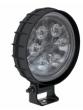

### LED Heated and Non Heated Work Lights - Model 670 XD PRODUCT INFORMATION

| Description                      | 12-24V LED Work Light with Flood Beam<br>Pattern           |
|----------------------------------|------------------------------------------------------------|
| Height                           | 162.31 mm / 6.39 in                                        |
| Width                            | 123.95 mm / 4.88 in                                        |
| Depth                            | 52.58 mm / 2.07 in                                         |
| Shape                            | Round                                                      |
| Outer Lens Material              | Polycarbonate                                              |
| Outer Lens Color                 | Clear                                                      |
| Housing Material                 | Polycarbonate                                              |
| Housing Color                    | Black                                                      |
| Mounting Hardware Description    | (x1) M8-1.25 x 20mm Mounting Bolt                          |
| Mounting Type                    | Universal Pedestal Mount                                   |
| Minimum Operating<br>Temperature | -40 °C / -40 °F                                            |
| Maximum Operating<br>Temperature | 65 °C / 149 °F                                             |
| Connector or Wiring              | Integrated 2-Pin Deutsch Weather-Proof<br>Socket (DT04-2P) |
| Mating Connector                 | 2-Pin Deutsch Weather-Proof Plug<br>(DT06-2S)              |
| Product Weight                   | 1.52 lbs / 0.69 kgs                                        |
| Shipping Weight                  | 3.00 lbs / 1.36 kgs                                        |

### LED Heated and Non Heated Work Lights - Model 670 XD RELATED PRODUCTS

Part Number 1403251 12-24V | FD Work

12-24V LED Work Light with Trapezoid Beam Pattern

Part Number 1403261 12-24V LED Work Light with Spot Beam Pattern