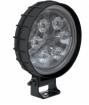

### LED Heated and Non Heated Work Lights - Model 670 XD PRODUCT INFORMATION

| Description                      | 12-24V LED Work Light with Flood Beam<br>Pattern           |
|----------------------------------|------------------------------------------------------------|
| Height                           | 162.31 mm / 6.39 in                                        |
| Width                            | 123.95 mm / 4.88 in                                        |
| Depth                            | 52.58 mm / 2.07 in                                         |
| Shape                            | Round                                                      |
| Outer Lens Material              | Polycarbonate                                              |
| Outer Lens Color                 | Clear                                                      |
| Housing Material                 | Polycarbonate                                              |
| Housing Color                    | Black                                                      |
| Mounting Hardware Description    | (x1) M8-1.25 x 20mm Mounting Bolt                          |
| Mounting Type                    | Universal Pedestal Mount                                   |
| Minimum Operating<br>Temperature | -40 °C / -40 °F                                            |
| Maximum Operating<br>Temperature | 65 °C / 149 °F                                             |
| Connector or Wiring              | Integrated 2-Pin Deutsch Weather-Proof<br>Socket (DT04-2P) |
| Mating Connector                 | 2-Pin Deutsch Weather-Proof Plug<br>(DT06-2S)              |
| Product Weight                   | 1.52 lbs / 0.69 kgs                                        |
| Shipping Weight                  | 3.00 lbs / 1.36 kgs                                        |

### LED Heated and Non Heated Work Lights - Model 670 XD RELATED PRODUCTS

Part Number 1403251 12-24V | FD Work

12-24V LED Work Light with Trapezoid Beam Pattern

Part Number 1403261 12-24V LED Work Light with Spot Beam Pattern