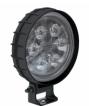

### LED Heated and Non Heated Work Lights - Model 670 XD PRODUCT INFORMATION

| Description                      | 12-24V LED Work Light with Flood Beam<br>Pattern           |
|----------------------------------|------------------------------------------------------------|
| Height                           | 162.31 mm / 6.39 in                                        |
| Width                            | 123.95 mm / 4.88 in                                        |
| Depth                            | 52.58 mm / 2.07 in                                         |
| Shape                            | Round                                                      |
| Outer Lens Material              | Polycarbonate                                              |
| Outer Lens Color                 | Clear                                                      |
| Housing Material                 | Polycarbonate                                              |
| Housing Color                    | Black                                                      |
| Mounting Hardware Description    | (x1) M8-1.25 x 20mm Mounting Bolt                          |
| Mounting Type                    | Universal Pedestal Mount                                   |
| Minimum Operating<br>Temperature | -40 °C / -40 °F                                            |
| Maximum Operating<br>Temperature | 65 °C / 149 °F                                             |
| Connector or Wiring              | Integrated 2-Pin Deutsch Weather-Proof<br>Socket (DT04-2P) |
| Mating Connector                 | 2-Pin Deutsch Weather-Proof Plug<br>(DT06-2S)              |
| Product Weight                   | 1.52 lbs / 0.69 kgs                                        |
| Shipping Weight                  | 3.00 lbs / 1.36 kgs                                        |

### LED Heated and Non Heated Work Lights - Model 670 XD RELATED PRODUCTS

Part Number 1403251 12-24V | FD Work

12-24V LED Work Light with Trapezoid Beam Pattern

Part Number 1403261 12-24V LED Work Light with Spot Beam Pattern