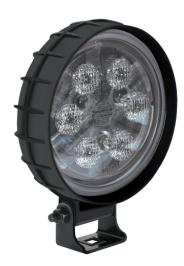

### LED Heated and Non Heated Work Lights - Model 670 XD PRODUCT INFORMATION

| Description                      | 12-24V LED Work Light with Trapezoid<br>Beam Pattern       |
|----------------------------------|------------------------------------------------------------|
| Height                           | 162.31 mm / 6.39 in                                        |
| Width                            | 123.95 mm / 4.88 in                                        |
| Depth                            | 52.58 mm / 2.07 in                                         |
| Shape                            | Round                                                      |
| Outer Lens Material              | Polycarbonate                                              |
| Outer Lens Color                 | Clear                                                      |
| Housing Material                 | Polycarbonate                                              |
| Housing Color                    | Black                                                      |
| Mounting Hardware Description    | (x1) M8-1.25 x 20mm Mounting Bolt                          |
| Mounting Type                    | Universal Pedestal Mount                                   |
| Minimum Operating<br>Temperature | -40 °C / -40 °F                                            |
| Maximum Operating<br>Temperature | 65 °C / 149 °F                                             |
| Connector or Wiring              | Integrated 2-Pin Deutsch Weather-Proof<br>Socket (DT04-2P) |
| Mating Connector                 | 2-Pin Deutsch Weather-Proof Plug<br>(DT06-2S)              |
| Product Weight                   | 1.52 lbs / 0.69 kgs                                        |
| Shipping Weight                  | 3.00 lbs / 1.36 kgs                                        |

# LED Heated and Non Heated Work Lights - Model 670 XD