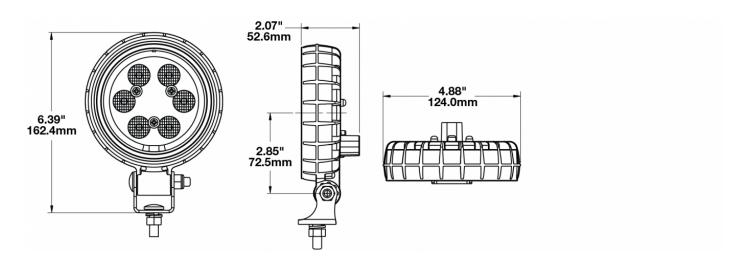

### LED Heated and Non Heated Work Lights - Model 670 XD PRODUCT INFORMATION

| Description                      | 12-24V LED Work Light with Trapezoid<br>Beam Pattern       |
|----------------------------------|------------------------------------------------------------|
| Height                           | 162.31 mm / 6.39 in                                        |
| Width                            | 123.95 mm / 4.88 in                                        |
| Depth                            | 52.58 mm / 2.07 in                                         |
| Shape                            | Round                                                      |
| Outer Lens Material              | Polycarbonate                                              |
| Outer Lens Color                 | Clear                                                      |
| Housing Material                 | Polycarbonate                                              |
| Housing Color                    | Black                                                      |
| Mounting Hardware Description    | (x1) M8-1.25 x 20mm Mounting Bolt                          |
| Mounting Type                    | Universal Pedestal Mount                                   |
| Minimum Operating<br>Temperature | -40 °C / -40 °F                                            |
| Maximum Operating<br>Temperature | 65 °C / 149 °F                                             |
| Connector or Wiring              | Integrated 2-Pin Deutsch Weather-Proof<br>Socket (DT04-2P) |
| Mating Connector                 | 2-Pin Deutsch Weather-Proof Plug<br>(DT06-2S)              |
| Product Weight                   | 1.52 lbs / 0.69 kgs                                        |
| Shipping Weight                  | 3.00 lbs / 1.36 kgs                                        |